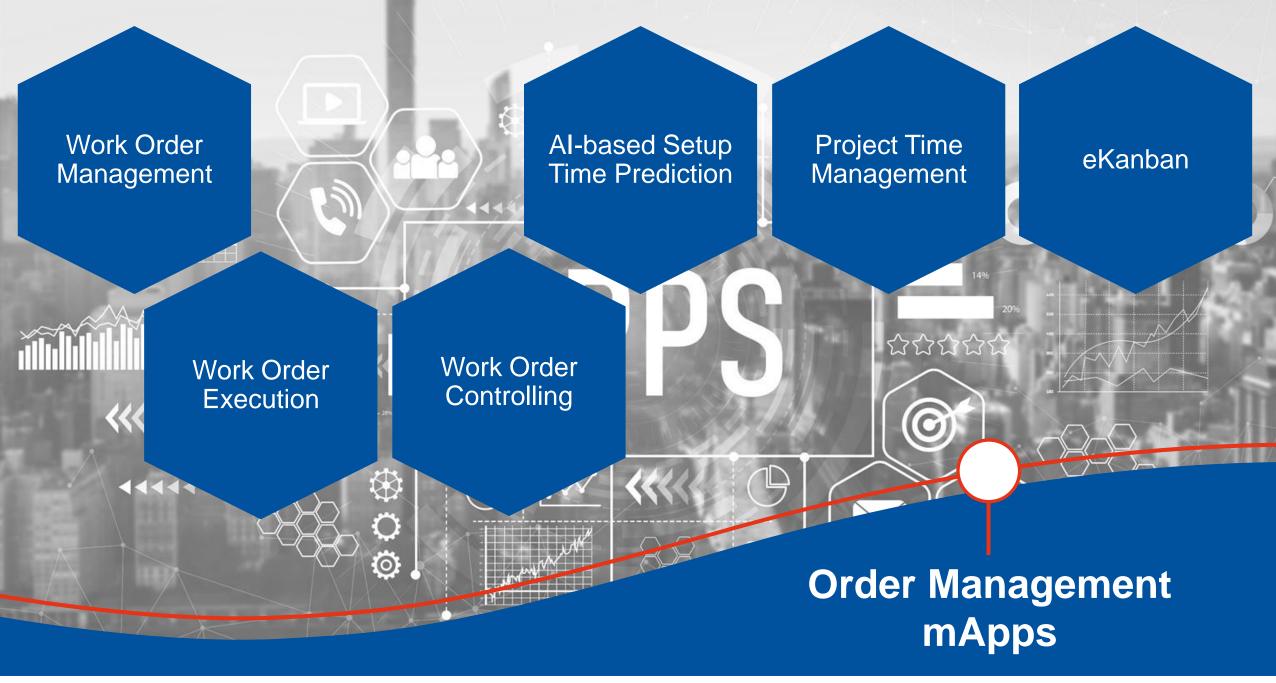

### With the mApps of the HYDRA X category Order Management, you can...

... download orders and operations from the ERP, APS or other system & upload results.

... manage orders and operations directly in HYDRA X.

... support your work scheduling department.

... collect data in the shop floor without any paper.

... directly evaluate data & calculate KPIs in real time.