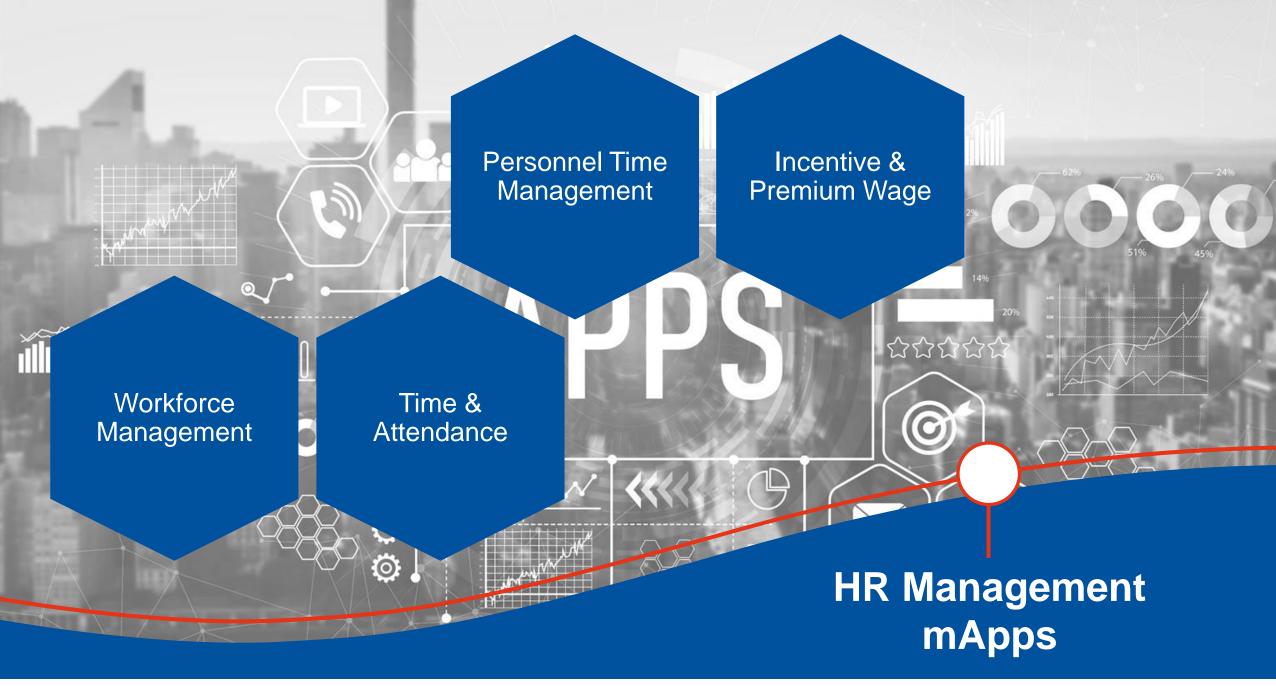

## With the mApps of the HYDRA X category HR Management, you can ...

... collect working & break times systematically.

... make your absence management efficient.

... manage your employees' time accounts and support payroll.

... ensure performance-based premium calculation based on reliable data.