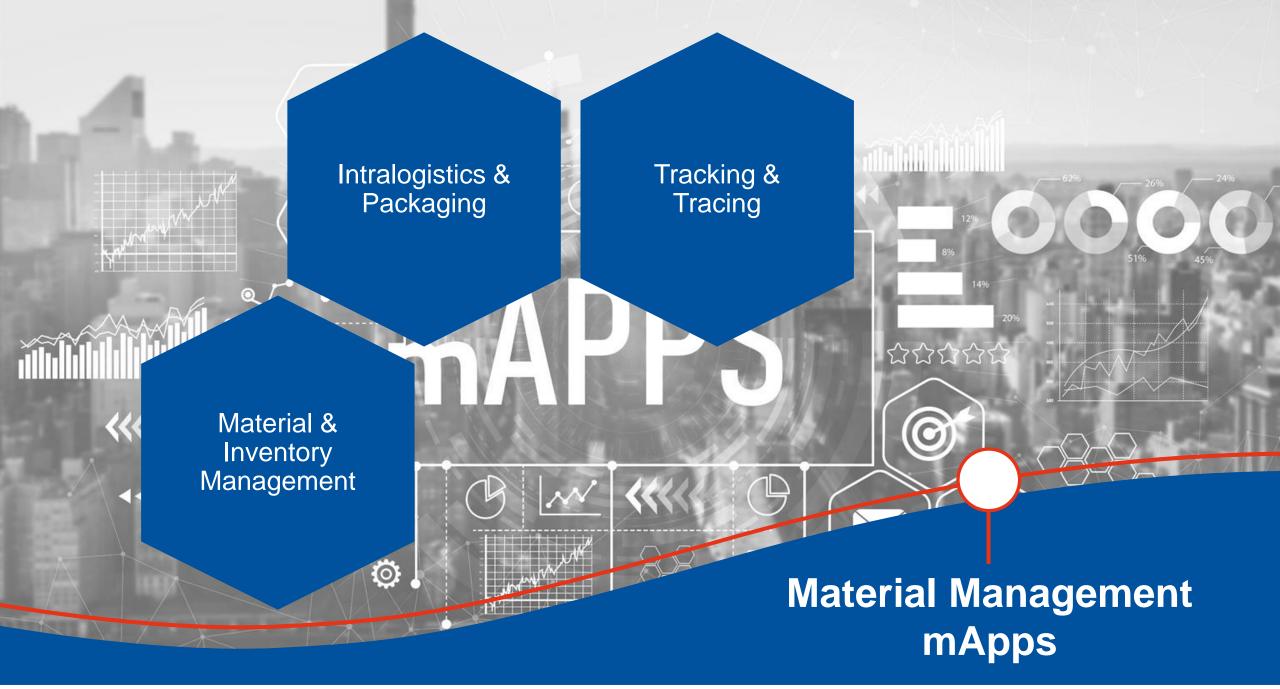

### With the mApps of the HYDRA X category Material Management, you can...

- ... monitor all your material stocks on the shop floor (work in progress / WiP).
- ... directly collect the material consumption.
- ... automatically plan & trigger internal transports.
- ... bundle & pack material according to specifications.
- ... consistently document the use of material and thereby ensure traceability at all times.