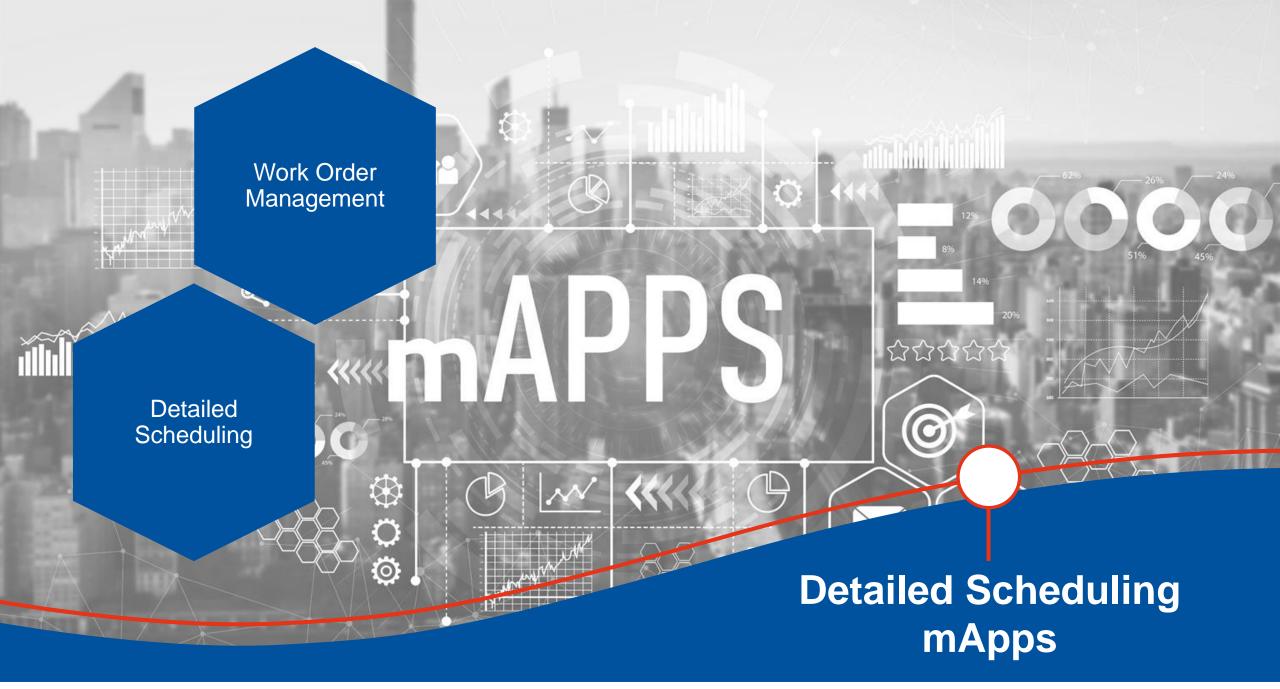

## With the mApps of the FEDRA category **Detailed Scheduling, you can...**

... lay the foundation for a reliable planning.

... accept orders from the ERP.

... create and manage orders in APS FEDRA.

... assign operations to machines using drag&drop.

... schedule operations down to the exact minute.

... automatically close gaps in the planning.

... process postings from the shop floor.

... visualize the capacity utilization of your production in charts.