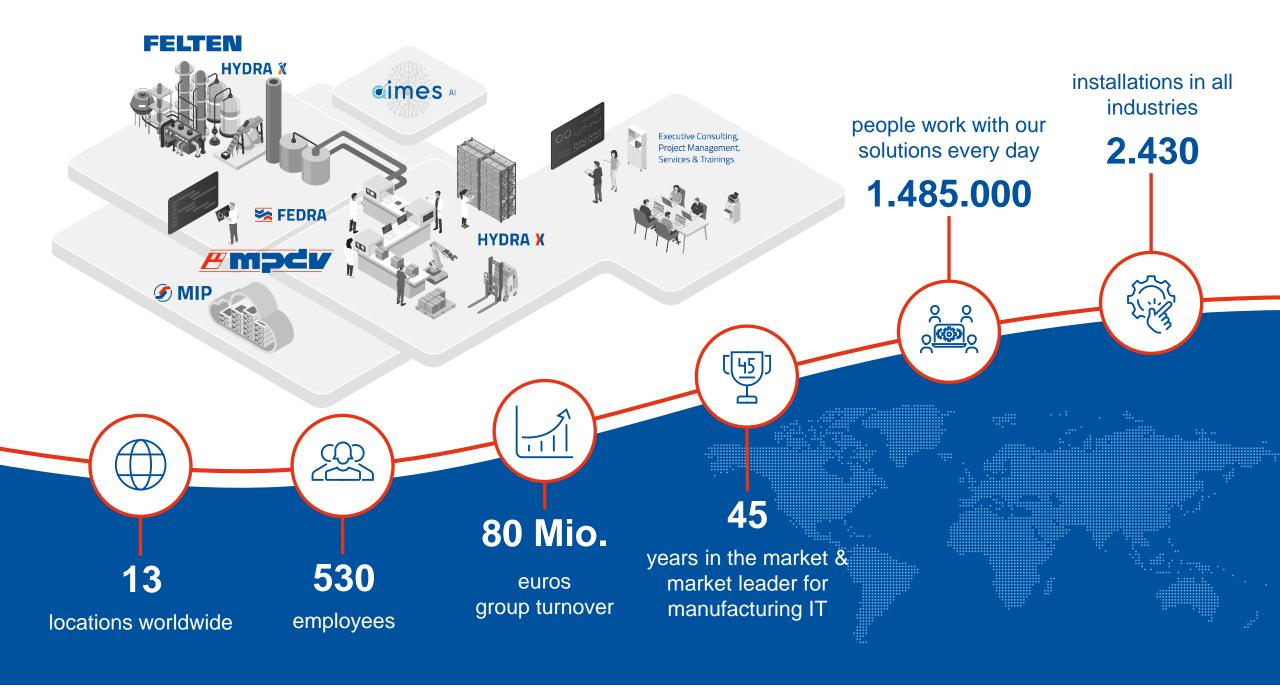

from the ERP.

... create and manage orders in APS FEDRA.

... assign operations to machines using drag&drop.

... schedule operations down to the exact minute.

... automatically close gaps in the planning.

... process postings from the shop floor.

... visualize the capacity utilization of your production in charts.











#### **Enhance planning quality**

Consistent digital mapping of planning

#### Improve on-time delivery

Avoid delays due to bad planning

#### **Increase transparency**

Planning board can be viewed everywhere

### **Eliminate media disruptions**

Consistency from ERP to production

**Your Benefits** 



Use APS FEDRA Detailed Scheduling to efficiently plan your operations and directly identify capacity utilization in your Smart Factory.

**Profit Now!** 







# Would you like to learn more about APS FEDRA?















www.mpdv.com



info@mpdv.com



+49 6261 9209 101