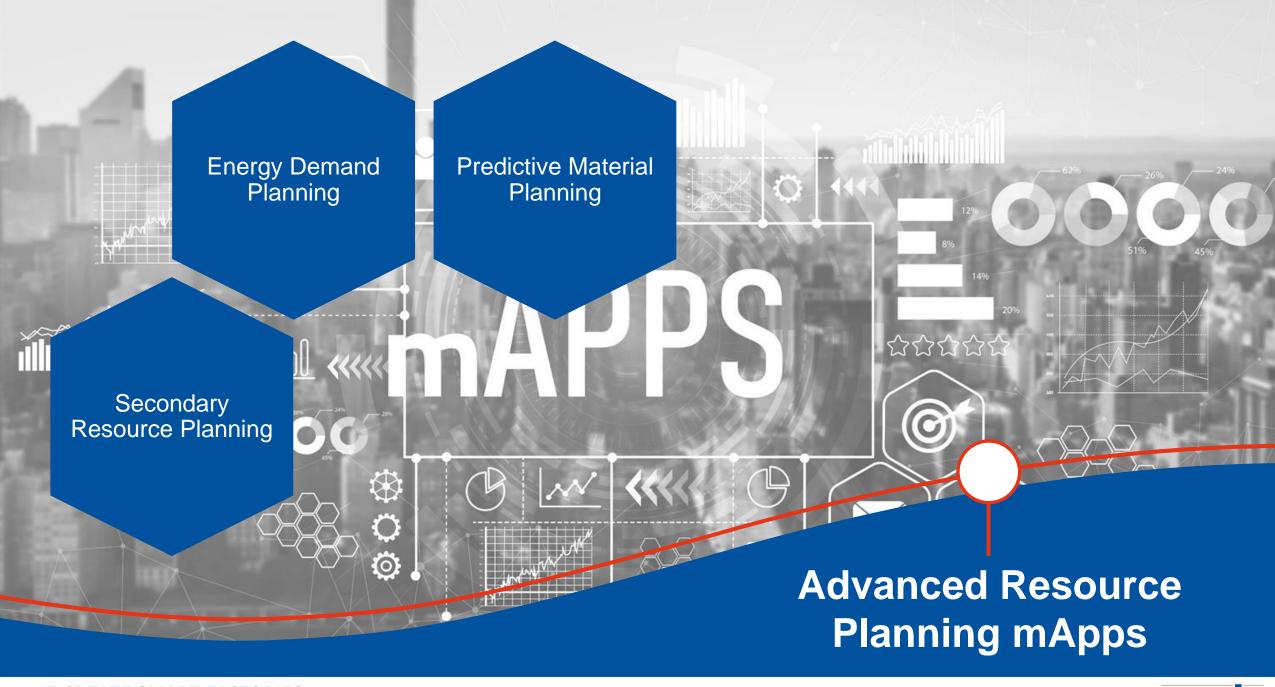

# With the mApps of the FEDRA category Advanced Resource Planning, you can...

- ... integrate tools and other equipment into planning.
- ... identify resource conflicts at a glance.
- ... consider indirect dependencies and material relationships in planning.
- ... calculate future material stocks based on current planning.
- ... plan energy demand and supply.
- ... avoid peak loads and penalties.

### **Increase planning reliability**

Integrate all required resources

### **Save energy costs**

Less penalties because of peak loads

# **Reduce waiting times**

Early material availability check